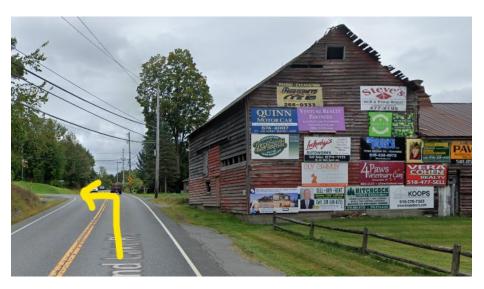

Camp Scully is located on Snyder's Lake in North Greenbush approximately 10 miles from Albany, New York. Take I-90 to Exit 8, Defreestville, which will put you onto Route 43 East. Take Route 43 East straight through traffic lights, continuing for about 3 miles. Just past the red barn with billboards, turn left onto Geiser Road. Drive about a mile along Geiser road. Shortly after a Rensselaer County Adopt-A-Highway sign you will see a white sign for Camp Scully on the right-hand side. Follow the camp road and after you come to the camp buildings park along the road and come to the dining hall to check-in.