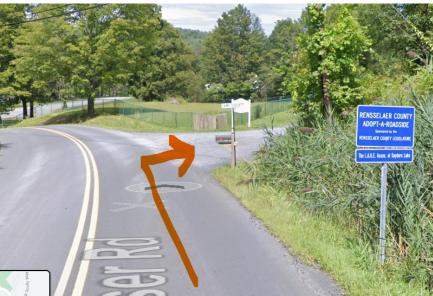

Camp Scully is located on Snyder's Lake in North Greenbush approximately 10 miles from Albany, New York. Take I-90 to Exit 8, Defreestville, which will put you onto Route 43 East. Take Route 43 East straight through traffic lights, continuing for about 3 miles. Just past the red barn with billboards, turn left onto Geiser Road. Drive about a mile along Geiser road. Shortly after a Rensselaer County Adopt-A-Highway sign you will see a white sign for Camp Scully on the right-hand side. Follow the camp road and after you come to the camp buildings park along the road and come to the dining hall to check-in.